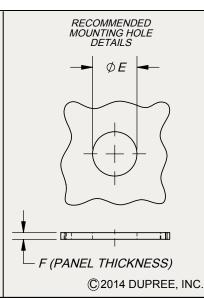

PART NO. EXAMPLE: SFHP 5006 S13BN

COLORED HOLE PLUG, TO FIT .50" DIA HOLE IN .06" THK PANEL, SEMI-GLOSS BROWN PER FED-STD-595 NO. 20122

|     |      | NOMINAL SIZE |   | INIAL OIZE                           |              |                  |              |             |              |            |              |              |
|-----|------|--------------|---|--------------------------------------|--------------|------------------|--------------|-------------|--------------|------------|--------------|--------------|
| SEE | RIES |              |   |                                      | LOR          | DIMENSIONAL DATA |              |             |              |            |              |              |
| JEN |      | CODE         |   | DESCRIPTION                          | CC           | DE               | Α            | В           | С            | D          | E            | F            |
| SFI | НР   | 5006         |   | /2" MTG HOLE DIA.<br>0.06" THK PANEL | COLOI<br>Doc |                  | .697<br>.677 | 1.02<br>.98 | .103<br>.083 | .27<br>.23 | .505<br>.495 | .100<br>.050 |
|     |      | 5617         | _ | /16" MTG HOLE DIA<br>0.17" THK PANEL |              |                  | .697<br>.677 | 1.02<br>.98 | .103<br>.083 | .26<br>MAX | .567<br>.557 | .175<br>.165 |

## NOTES:

- 1. The Hole Plugs are designed to fit holes in panels detailed by dimensions "E" & "F" in the above table.
- For available colors, see Stock Color List, document no. SCL870115. Additional colors will be added upon request.
- 3. Sizes or head styles other than those shown herein may be available. Contact factory for further inquiries.