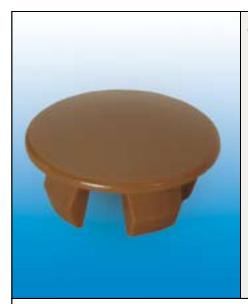

## **FEATURES:**

- Hole Plugs are color-matched to blend with the mounting surface of panels and equipment.
- 2. Designed to snap in and hold firmly in place. Hole Plugs offer a simple cover for unneeded holes.
- The durable nylon material allows the product to be snapped out and reused, or left permanently in place for the life of the equipment.

## NOTES:

- 1. The Hole Plugs are designed to fit holes in panels detailed by dimensions "E" & "F" in the above table.
- For available colors, see Stock Color List, document no. SCL870115. Additional colors will be added upon request.
- 3. Sizes or head styles other than those shown herein may be available. Contact factory for further inquiries.

## **SPECIFICATIONS:**

- Hole Plug color is achieved by molding with pigmented nylon per ASTM D4066.
- Colors are matched to customer requirements. We recommend selection from FED-STD-595 whenever possible but we are also prepared to match customer-furnished color chips or samples.