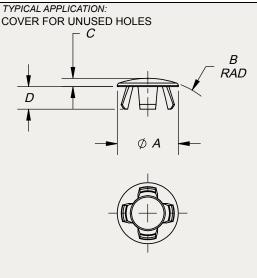

PART NO. EXAMPLE: SFHP 5006 S13BN

COLORED HOLE PLUG, TO FIT .50" DIA HOLE IN .06" THK PANEL, SEMI-GLOSS BROWN PER FED-STD-595 NO. 20122

|     |      | NOMINAL SIZE |   | INIAL OIZE                           |              |                  |              |             |              |            |              |              |
|-----|------|--------------|---|--------------------------------------|--------------|------------------|--------------|-------------|--------------|------------|--------------|--------------|
| SEE | RIES |              |   |                                      | LOR          | DIMENSIONAL DATA |              |             |              |            |              |              |
| JEN |      | CODE         |   | DESCRIPTION                          | CC           | DE               | Α            | В           | С            | D          | E            | F            |
| SFI | НР   | 5006         |   | /2" MTG HOLE DIA.<br>0.06" THK PANEL | COLOI<br>Doc |                  | .697<br>.677 | 1.02<br>.98 | .103<br>.083 | .27<br>.23 | .505<br>.495 | .100<br>.050 |
|     |      | 5617         | _ | /16" MTG HOLE DIA<br>0.17" THK PANEL |              |                  | .697<br>.677 | 1.02<br>.98 | .103<br>.083 | .26<br>MAX | .567<br>.557 | .175<br>.165 |

## NOTES:

- 1. The Hole Plugs are designed to fit holes in panels detailed by dimensions "E" & "F" in the above table.
- For available colors, see Stock Color List, document no. SCL870115. Additional colors will be added upon request.
- 3. Sizes or head styles other than those shown herein may be available. Contact factory for further inquiries.